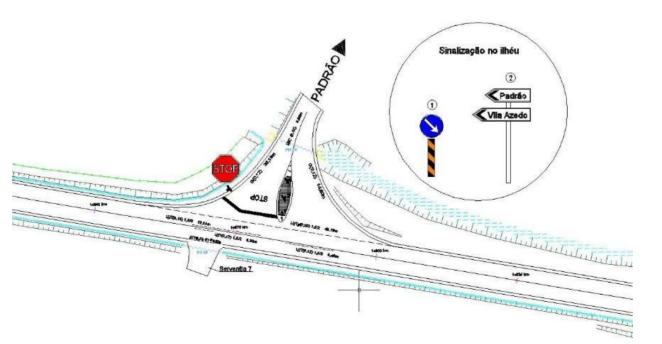

OUTDOOR POOLS SOUSEL, PORTUGAL

FLUVIAL BEACH AND ROAD BRIDGE SESMO, PORTUGAL

WATER TREATMENT PLANT CAST. BRANCO, PORTUGAL

BASIC SANITATION WORKS SOUSEL, PORTUGAL

BAIXO TEJO SUBCONCESSION PORTUGAL

REHABILITATION OF MUNICIPAL ROAD BEJA, PORTUGAL