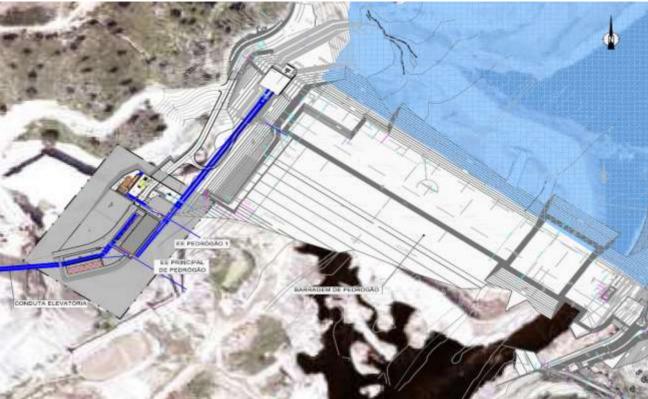

## PORTFOLIO

SPORTS COMPLEX SOUSEL, PORTUGAL

SCHOOL CENTER PENAMACOR, PORTUGAL

CASTLE REHABILITATION POMBAL, PORTUGAL

RESIDENTIAL BUILDING COVILHÃ, PORTUGAL

DAM ALQUEVA, PORTUGAL

EMBANKMENT DAM LMACEDA, PORTUGAL